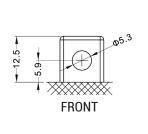

hnology (Absorbed acid)
- VRLA battery type
- Activated and pre-charged batteries
- Homologated by OEM

#### **FEATURES**

- AGM construction (Absorbed Glass Material)
- VRLA battery (Valve Regulated Lead Acid)
- Factory activated
- · Environmentally friendly, spillproof design
- Multi-positional fitment
- · Absolutely Maintenance free
- Sealed, no gas emission through venting hole (under normal operation)
- · Ready & Easy to use
- · No acid handling Very safe
- · Increased power & Extended life
- Extreme vibration resistance

#### **DIMENSIONS**

Length (A):
Width (B):
Container height:
Total height (C):

150±2mm (5.91 in) 69±2mm (2.72 in) 145±2mm (5.71 in) 145±2mm (5.71 in)



#### TERMINALS

## UPGRADE FOR

WEIGHT

Battery (with acid) :

Approx 4.16kg (9.16 lbs)

#### MOUNTING ANGLE