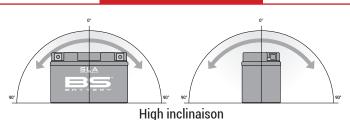

echnology (Absorbed acid)
- VRLA battery type
- Activated and pre-charged batteries
- Homologated by OEM

#### **FEATURES**

- AGM construction (Absorbed Glass Material)
- VRLA battery (Valve Regulated Lead Acid)
- Factory activated
- · Environmentally friendly, spillproof design
- Multi-positional fitment
- · Absolutely Maintenance free
- Sealed, no gas emission through venting hole (under normal operation)
- · Ready & Easy to use
- · No acid handling Very safe
- · Increased power & Extended life
- Extreme vibration resistance

#### **DIMENSIONS**

Length (A):
Width (B):
Container height:
Total height (C):

150±2mm (5.91 in) 69±2mm (2.72 in) 145±2mm (5.71 in) 145±2mm (5.71 in)



#### TERMINALS

## UPGRADE FOR

WEIGHT

Battery (with acid) :

Approx 4.16kg (9.16 lbs)

#### MOUNTING ANGLE