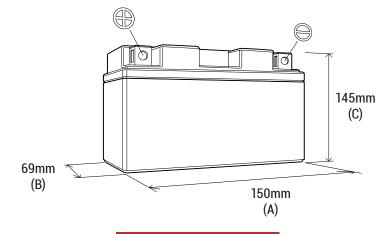

#### **DIMENSIONS**

Length (A):
Width (B):
Container height:
Total height (C):

150±2mm (5.91 in) 69±2mm (2.72 in) 145±2mm (5.71 in) 145±2mm (5.71 in)