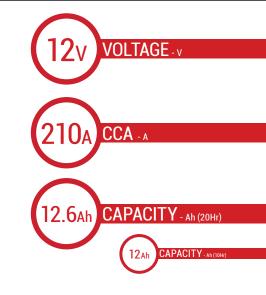

### BATTERY DATA SHEET









### **SLA | READY TO START**

# REF BT14B-4





#### **TECHNOLOGY**

- Designed according to AGM technology (Absorbed acid)
- VRLA battery type
- Activated and pre-charged batteries
- Homologated by OEM

#### **FEATURES**

- AGM construction (Absorbed Glass Material)
- VRLA battery (Valve Regulated Lead Acid)
- Factory activated
- · Environmentally friendly, spillproof design
- Multi-positional fitment
- · Absolutely Maintenance free
- Sealed, no gas emission through venting hole (under normal operation)
- · Ready & Easy to use
- · No acid handling Very safe
- · Increased power & Extended life
- Extreme vibration resistance

#### **DIMENSIONS**

Length (A):
Width (B):
Container height:
Total height (C):

150±2mm (5.91 in) 69±2mm (2.72 in) 145±2mm (5.71 in) 145±2mm (5.71 in)



#### TERMINALS

## UPGRADE FOR

WEIGHT

Battery (with acid