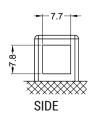

ology (Absorbed acid)
- VRLA battery type
- Activated and pre-charged batteries
- Homologated by OEM

#### **FEATURES**

- AGM construction (Absorbed Glass Material)
- VRLA battery (Valve Regulated Lead Acid)
- Factory activated
- · Environmentally friendly, spillproof design
- Multi-positional fitment
- · Absolutely Maintenance free
- Sealed, no gas emission through venting hole (under normal operation)
- · Ready & Easy to use
- · No acid handling Very safe
- · Increased power & Extended life
- Extreme vibration resistance

#### **DIMENSIONS**

Length (A):
Width (B):
Container height:
Total height (C):

150±2mm (5.91 in) 69±2mm (2.72 in) 145±2mm (5.71 in) 145±2mm (5.71 in)



#### TERMINALS

## UPGRADE FOR

WEIGHT

Battery (with acid) :

Approx 4.16kg (9.16 lbs)

#### MOUNTING ANGLE