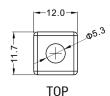

ogy (Absorbed acid)
- VRLA battery type
- Activated and pre-charged batteries
- Homologated by OEM

#### **FEATURES**

- AGM construction (Absorbed Glass Material)
- VRLA battery (Valve Regulated Lead Acid)
- Factory activated
- · Environmentally friendly, spillproof design
- Multi-positional fitment
- · Absolutely Maintenance free
- Sealed, no gas emission through venting hole (under normal operation)
- · Ready & Easy to use
- · No acid handling Very safe
- · Increased power & Extended life
- Extreme vibration resistance

#### **DIMENSIONS**

Length (A):
Width (B):
Container height:
Total height (C):

150±2mm (5.91 in) 69±2mm (2.72 in) 145±2mm (5.71 in) 145±2mm (5.71 in)



#### TERMINALS

## UPGRADE FOR

WEIGHT

Battery (with acid) :

Approx 4.16kg (9.16 lbs)

#### MOUNTING ANGLE